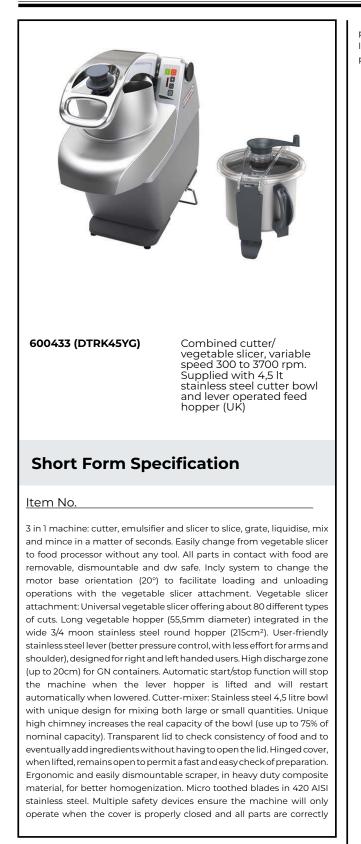

## Vegetable Slicer - TRK45 Cutter Slicer - 4.5 LT Variable Speed - UK Plug

| ITEM #  |
|---------|
| MODEL # |
|         |
| NAME #  |
| SIS #   |
| AIA #   |
|         |
|         |

positioned. Asynchronous industrial motor for heavy duty and longer life. Flat and waterproof control panel with on/off button, pulse function and variable speed (from 300 to 3700 rpm). UK plug.

#### **Main Features**

- 3 in 1 machine: cutter, emulsifier and vegetable slicer to slice, grate, liquidise, mix and mince in a matter of seconds.
- Incly system to incline motor base at 20° to better fit the vegetable slicer attachment.
- Delivered with:
- -Stainless steel lever operated feed hopper -4,5 It stainless steel cutter bowl, transparent lid, scraper and microtoothed blade rotor
- Vegetable slicer with slicing, grating, shredding (julienne) as well as dicing and French fries cutting capability.
- Long vegetables round hopper integrated in the feed arm, 3/4 moon roundish hopper to limit pre cutting operations.
- Emulsifier function (scraper) included as standard.
- Base fixed cover for a better handling.
- Pulse function for coarse chopping.
- All parts in contact with food are removable without the use of tools, completely dismountable and dishwasher safe.
- Automatic restart of the machine with the 3/4 moon shaped pusher in position.
- Magnetic safety system and motor brake. Prevents machine from running when vegetable preparation lever and/or hopper are lifted or when cutter lid is not properly closed.
- Automatic speed limitation according to the selected function (slicer or cutter).
- Complete and wide selection of blades and grids available (diam. 205 mm).
- Capacity:

-vegetable slicer productivity 550 kg/h, suitable for 100-400 meals for table service, up to 800 meals for catering service

-cutter mixer working capacity from 100 g to 2 kg, for 50-80 meals per service

## Construction

- Asynchronous industrial motor with no brushes for high reliability and quiet functioning, stainless steel motor shaft.
- All blades (available on request) are made in stainless steel and dishwasher safe.
- Stainless steel bowl has a high chimney to ensure high productivity also when processing liquids.
- Feeding arm and hopper are made entirely in stainless steel. Aluminum motor housing.
- Vegetable cutting at 4 speeds up to 800 rpm. Food processing at 10 variable speeds: 300-3700 rpm.
- IP24 throughout entire machine.
- Power: 1.3 HP.
- IPX5 (IP55) waterproof, flat, touch-control panel.
- Compact and portable design.
- Improved ventilation system to manage smoothly heavy duty use.
- Improved incly system for better stability.
- Improved fixing of long vegetable hopper pusher.

#### **Included Accessories**

• 1 of Lid and bowl scraper for 4,5 lt PNC 650099 cutter mixer

Vegetable Slicer TRK45 Cutter Slicer - 4.5 LT - Variable Speed - UK Plug

The company reserves the right to make modifications to the products without prior notice. All information correct at time of printing.