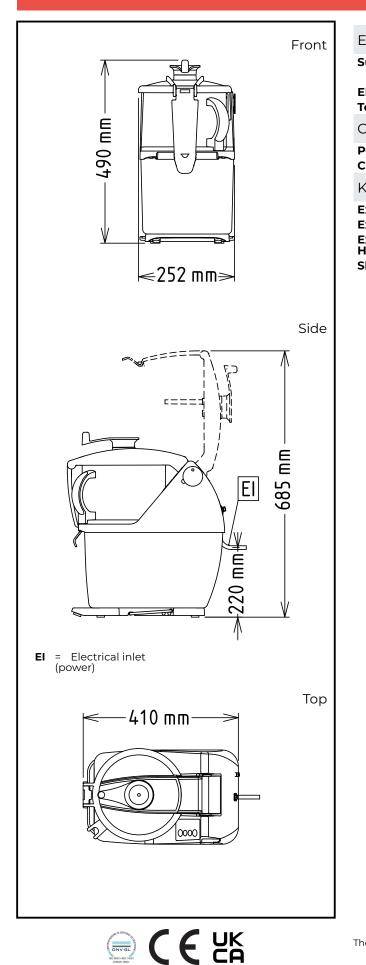

# Vegetable Slicer TRK45 Cutter Slicer - 4.5 LT -Variable Speed - UK Plug

| Z |
|---|
|   |
|   |
|   |
|   |
|   |
|   |
|   |
|   |
|   |

Vegetable Slicer TRK45 Cutter Slicer - 4.5 LT - Variable Speed - UK Plug